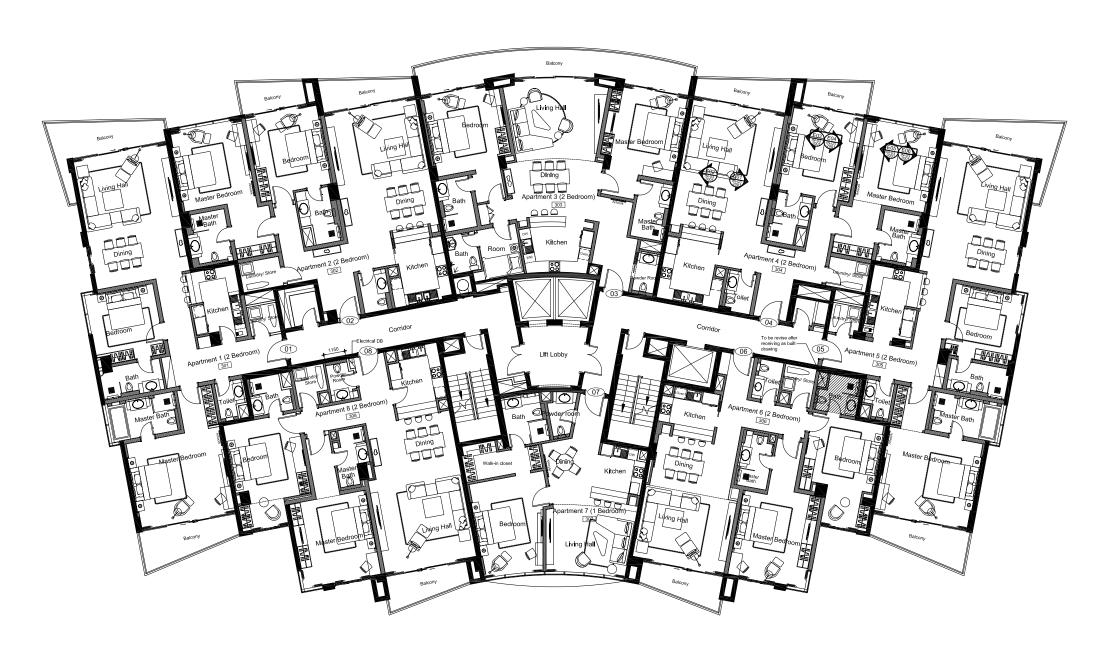

n: SpringField Amwaj** | **Location** 



Project Presentation: SpringField Amwaj | Exterior



Project Presentation: SpringField Amwaj | Reception













Project Presentation: SpringField Amwaj | Bed Room



Project Presentation: SpringField Amwaj | Bed Room



Project Presentation: SpringField Amwaj | Dining Area





Project Presentation: SpringField Amwaj | Dining Area



Project Presentation: SpringField Amwaj | Toilte



Project Presentation: SpringField Amwaj | Toilte



Project Presentation: SpringField Amwaj | Toilte



**Project Presentation: SpringField Amwaj** 



**Project Presentation: SpringField Amwaj** 





**Project Presentation: SpringField Amwaj** 







**Project Presentation: SpringField Amwaj** 









Project Presentation: SpringField Amwaj | Jacuzzi







# **FLAT A**Total Flat A: 9 Flats



| Living room & Dinning | 5.1Mx7.05M  |
|-----------------------|-------------|
| Kitchen               | 2.7Mx3.85M  |
| Bedroom-01            | 5.2Mx4.65M  |
| Bedroom-02            | 3.85Mx3.85M |
| Bathroom-01           | 3.75Mx2.15M |
| Bathroom-02           | 3.25Mx1.7M  |
| Toilet                | 1.55Mx2.55M |
| Laundary room         | 1.6Mx1.6M   |
| Suit Area             | 142.6M2     |
| Balcony Area          | 22.4M2      |
| Total Area            | 165M2       |

# **FLAT B**Total Flat B: 9 Flats



| Living room & Dinning | 5Mx6.95M    |
|-----------------------|-------------|
| Kitchen               | 3.15Mx3.4 M |
| Bedroom-01            | 4Mx4.35M    |
| Bedroom-02            | 4.1Mx4.3M   |
| Bathroom-01           | 2 Mx2.9M    |
| B