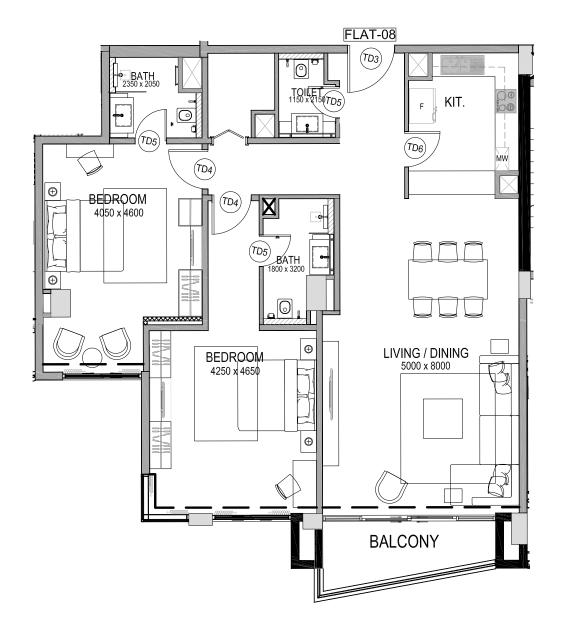

## **FLAT H**Total Flat H: 9 Flats

| 5Mx8M       |
|-------------|
| 2.8Mx3.0M   |
| 4.05Mx4.60M |
| 4.25Mx4.65M |
| 2.35Mx2.05M |
| 1.8 Mx3.2 M |
| 1.15Mx2.15M |
| 1.7Mx2.1M   |
| 136.75 M2   |
| 7.25 M2     |
| 144M2       |
|             |