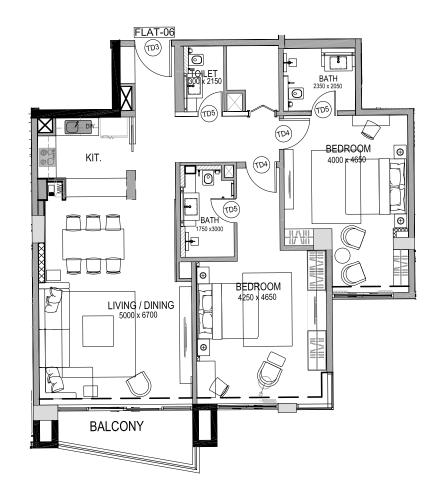

## **FLAT F**Total Flat F: 9 Flats

| Living room & Dinning | 5Mx6.7M     |
|-----------------------|-------------|
| Kitchen               | 2.9Mx2.0M   |
| Bedroom-01            | 4Mx4.65M    |
| Bedroom-02            | 4.25Mx4.65M |
| Bathroom-01           | 2.35Mx2.05M |
| Bathroom-02           | 1.75Mx3M    |
| Toilet                | 1.3Mx2.15M  |
| Laundary room         | 1.7 Mx2.1M  |
| Suit Area             | 129.75M2    |
| Balcony Area          | 7.25 M2     |
| Total Area            | 137M2       |
|                       |             |