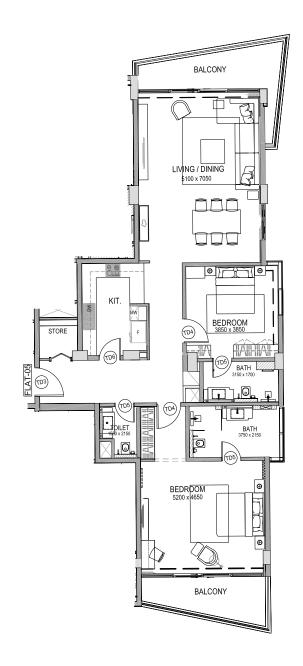

# **FLAT A**Total Flat A: 9 Flats

| Living room & Dinning | 5.1Mx7.05M  |
|-----------------------|-------------|
| Kitchen               | 2.7Mx3.85M  |
| Bedroom-01            | 5.2Mx4.65M  |
| Bedroom-02            | 3.85Mx3.85M |
| Bathroom-01           | 3.75Mx2.15M |
| Bathroom-02           | 3.25Mx1.7M  |
| Toilet                | 1.55Mx2.55M |
| Laundary room         | 1.6Mx1.6M   |
| Suit Area             | 142.6M2     |
| Balcony Area          | 22.4M2      |
| Total Area            | 165M2       |