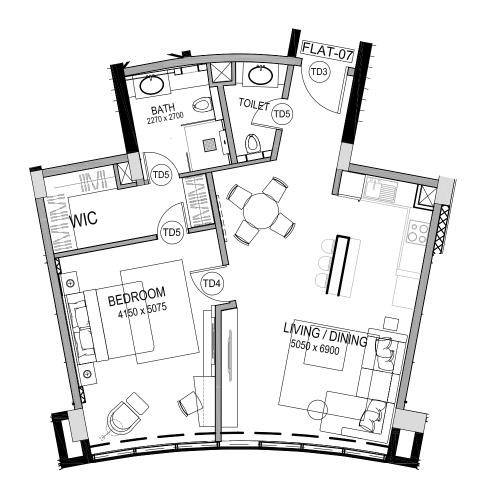

# **FLAT G**Total Flat G: 9 Flats

| Living room, Dinning & Kitchen | 5.05Mx6.9M    |
|--------------------------------|---------------|
| Bedroom-01                     | 4.15 Mx5.075M |
| Dress                          | 4.1Mx1.95M    |
| Bathroom-01                    | 2.27Mx2.7M    |
| Toilet                         | 1.5Mx2.5M     |
| Suit Area                      | 85M2          |
| Total Area                     | 85M2          |