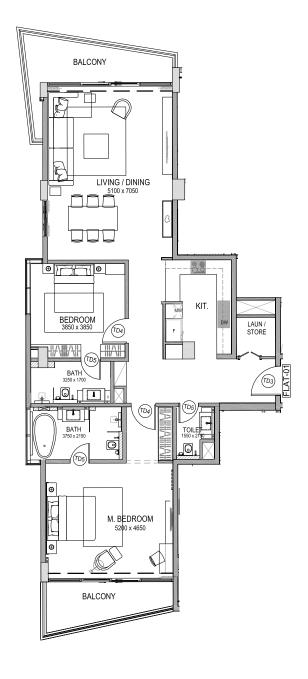

# **FLAT A**Total Flat A: 9 Flats

| Living room & Dinning | 5.1Mx7.05M  |
|-----------------------|-------------|
| Kitchen               | 2.7Mx3.85M  |
| Bedroom-01            | 5.2Mx4.65M  |
| Bedroom-02            | 3.85Mx3.85M |
| Bathroom-01           | 3.75Mx2.15M |
| Bathroom-02           | 3.25Mx1.7M  |
| Toilet                | 1.55Mx2.55M |
| Laundary room         | 1.6Mx1.6M   |
| Suit Area             | 142.6M2     |
| Balcony Area          | 22.4M2      |
| Total Area            | 165M2       |