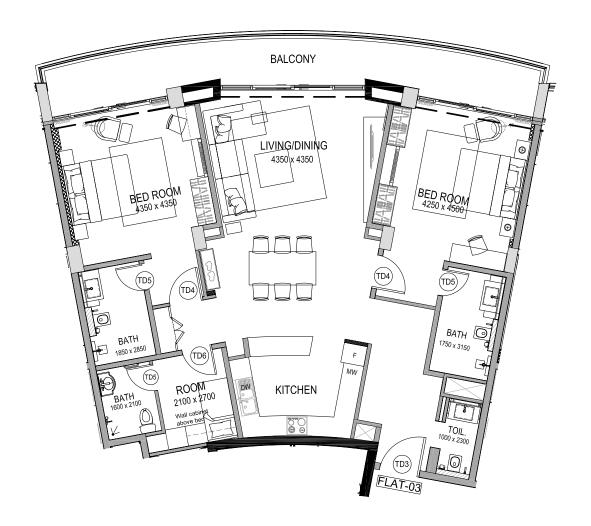

### **FLAT C**Total Flat C: 7 Flats

| Living room & Dinning | 5.7Mx7.15M  |
|-----------------------|-------------|
| Kitchen               | 4.2Mx2.8M   |
| Bedroom-01            | 4.35Mx4.35M |
| Bedroom-02            | 4.25Mx4.5M  |
| Bathroom-01           | 1.85Mx2.85M |
| Bathroom-02           | 1.75Mx3.15M |
| Toilet                | 1.0Mx2.3M   |
| Maids room            | 2.1Mx2.7M   |
| Maids Bathroom        | 1.6Mx2.1M   |
| Suit Area             | 138.8M2     |
| Balcony Area          | 24.2M2      |
| Total Area            | 163M2       |