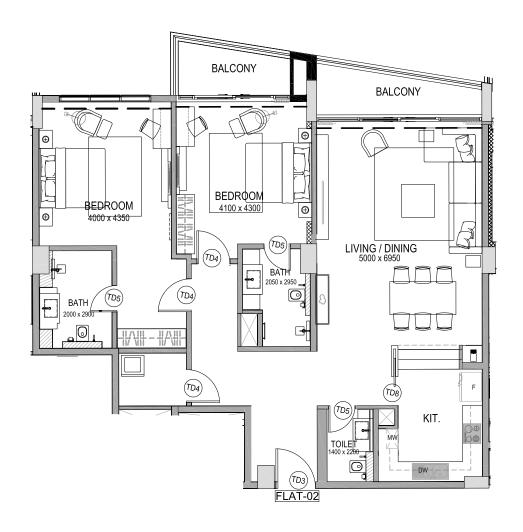

# **FLAT B**Total Flat B: 9 Flats

| Living room & Dinning | 5Mx6.95M    |
|-----------------------|-------------|
| Kitchen               | 3.15Mx3.4 M |
| Bedroom-01            | 4Mx4.35M    |
| Bedroom-02            | 4.1Mx4.3M   |
| Bathroom-01           | 2 Mx2.9M    |
| Bathroom-02           | 2 Mx2.95M   |
| Toilet                | 1.4Mx2.2M   |
| Laundary room         | 2.05Mx1.6M  |
| Suit Area             | 139.15M2    |
| Balcony Area          | 13.85M2     |
| Total Area            | 153M2       |