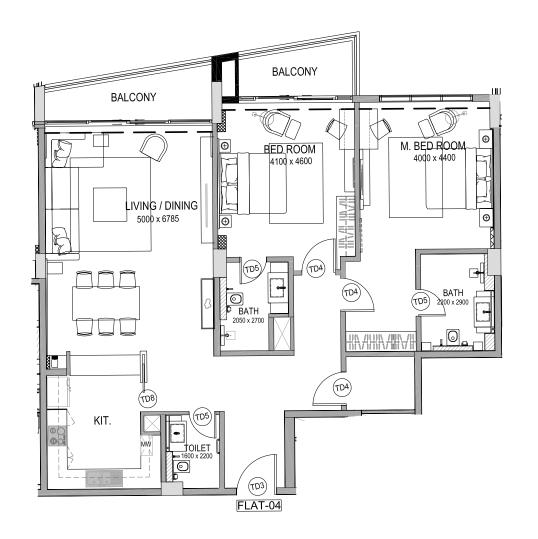

### **FLAT D**Total Flat D: 9 Flats

| Living room & Dinning | 5Mx6.785M  |
|-----------------------|------------|
| Kitchen               | 3.4Mx3.4M  |
| Bedroom-01            | 4.1M x4.6M |
| Bedroom-02            | 4Mx4.4M    |
| Bathroom-01           | 2.05Mx2.7M |
| Bathroom-02           | 2Mx2.9M    |
| Toilet                | 1.6Mx2.2M  |
| Laundary room         | 2.1Mx1.6M  |
| Suit Area             | 139.15M2   |
| Balcony Area          | 13.85M2    |
| Total Area            | 153M2      |